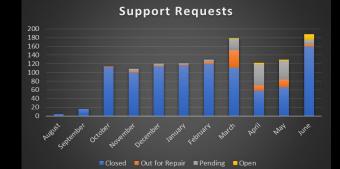

#### Tech to Keep us Connected

- 1509 Support Tickets Submitted
- Support of 7400+ wireless devices on an average school day

 LUSD supports over 1200 individual homes supporting over 2500 learners & their families daily