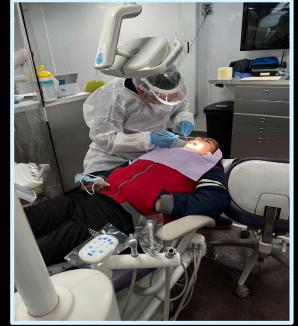

## Migrant Mobile Dental Clinic is Back in Lindsay!

#### • 87 migrant learners grades PK12 received services