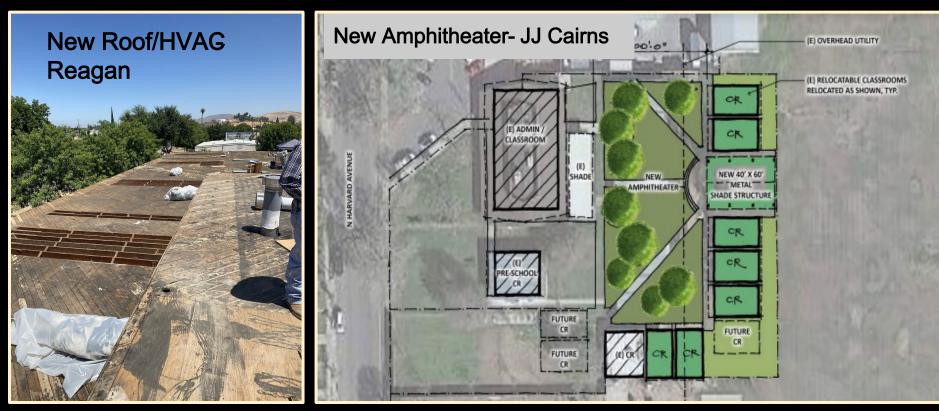

LUSD supports over 1200 individual homes supporting over 2500 learners & their families daily







#### Investing in the Future - Nationally Recognized Pipeline and Residency Programs









#### **Investing in Our Future-**

#### 124 Total Participants in the Pipeline Program



\$\$\$\$\$\$\$

## New 5YearResidencyGrant

#### →\$675,000 per year for 5 years





### Continued Outside Investments in Lindsay Learners

**REAP:Secured a \$1 million donation** 

Lindsay Educational Foundation for Learning (LEFL):ocal donor committing a minimum of \$100,000 annually

Local donor advancing LLL and Internships at LHS and Alt Ed: \$200,000 annual commitment

## **Cal Poly Partnership**

- 9 LHS Ls accepted
- 3 Ls attending in 2022 with scholarships







# \$6.3 million in facility bonds





## Lindsay High School 20242022



#### Full Redesign and Expansion of our Alternative Education Programs: Eve Learner, Every Day.the Alternative Education Way!



#### Adult Well-being Report - April 2022





88%

#### California Healthy Kids Survey Highlights School Climate Indicators

The school climate indicators provide district-level descriptions of several factors that LINDSAY UNIFIED are known to influence learning success in schools



response categories on the survey items that comprise each scale





#### "Empowering and Motivating for Today and Tomorrow" Questions or Comments?