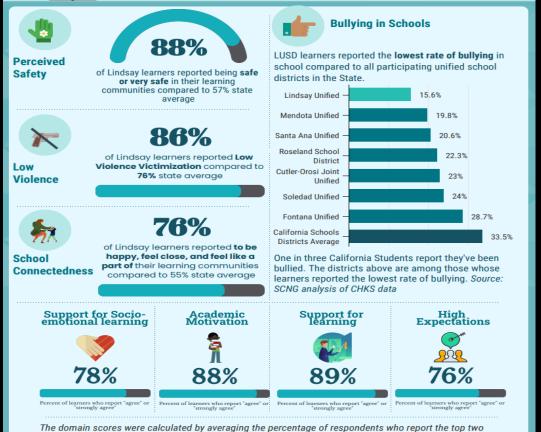

#### California Healthy Kids Survey Highlights School Climate Indicators

The school climate indicators provide district-level descriptions of several factors that LINDSAY UNIFIED are known to influence learning success in schools

response categories on the survey items that comprise each scale