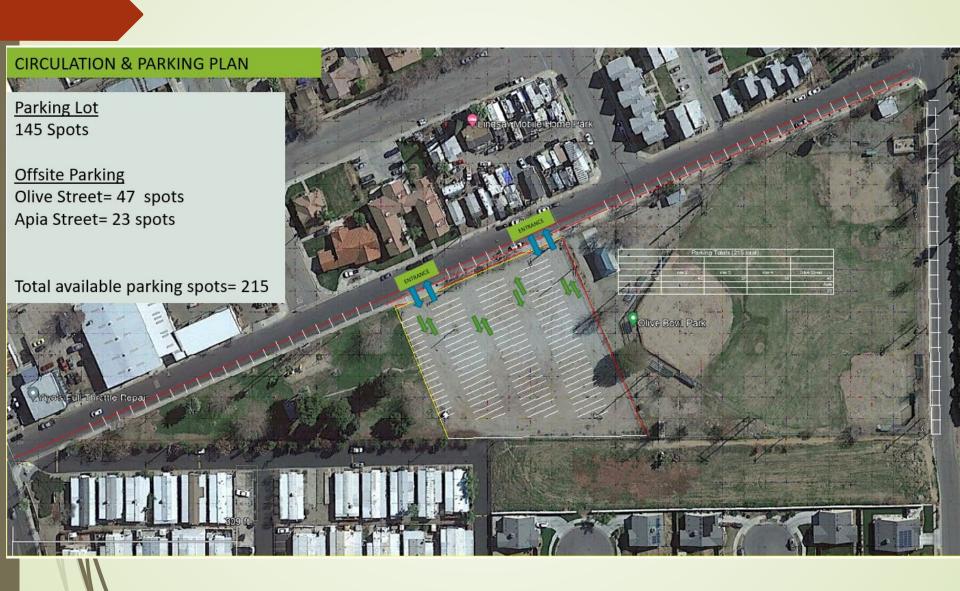

## Requirements:

- Site Plan
- Circulation & Parking Plan
- Waste Plan
- Restrooms
- Marketing/Advertising/Promotions
- Safety Plan
- Alcohol Management
- Indemnity
- Insurance
  - 1. \$1 Million in Liquor Liability Insurance
  - \$2 Million in General Liability and \$3
     Million in Aggregate Insurance