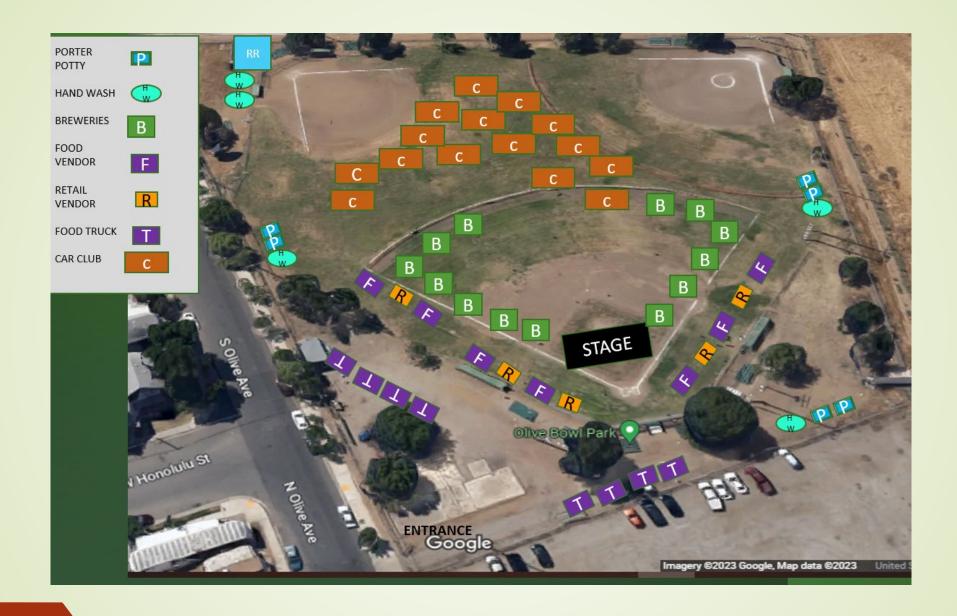

## **Event Details:**

Category 5

Type of Event: Brewfest

Event Date: <u>March 18, 2023</u>

Hours: 2:00 PM to 6:00 PM

Setup Hours: 11:00 AM to 2:00 PM

Breakdown Hours: 6:00 PM to 9:00 PM

Location: Olive Bowl/Kaku Park

Number of Attendees: 650

► Food truck & Merchandise Vendors: Up to 20 total

Car show: Loyalty Car Club (Approx. 20 cars)

■ Music:
■ Live bands ■ DJ ■ Stage

Specialty Attraction(s): Mechanical Bull Ride

## Requirements:

- Site Plan
- Circulation & Parking Plan
- Waste Plan
- Restrooms
- Marketing/Advertising/Promotions
- Safety Plan
- Alcohol Management
- Indemnity
- Insurance
  - 1. \$1 Million in Liquor Liability Insurance
  - \$2 Million in General Liability and \$3
     Million in Aggregate Insurance