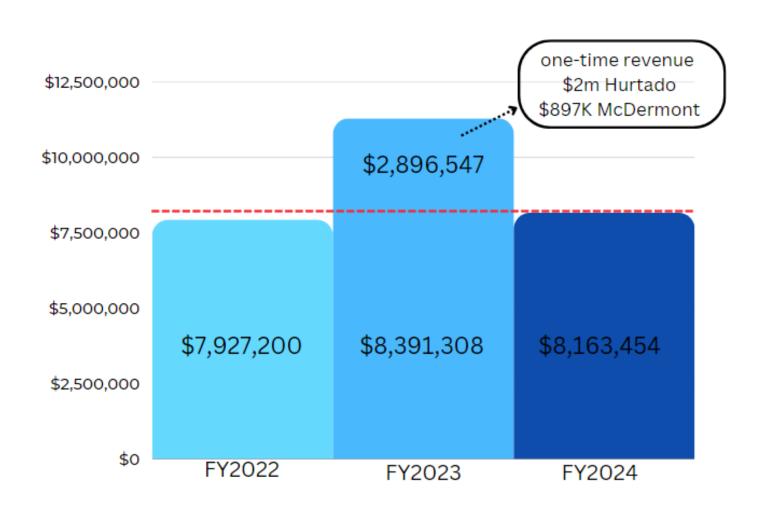

#### General Fund Revenues

#### **One-time Revenues**

• Senator Hurtado: \$2M

• McDermont Sale: \$897K

#### **One-time Expenses**

• Lewis Response \$350K

|          | 2023         | 2024        |
|----------|--------------|-------------|
| Revenues | \$11,287,855 | \$8,163,454 |
| Expenses | \$7,730,546  | \$8,159,875 |

#### 101-GENERAL FUND | INFLOW BY SOURCE

|                             | ACTUAL    | ACTUAL    | UNAUDITED | ADOPTED   | PROJECTED  | PROPOSED  |
|-----------------------------|-----------|-----------|-----------|-----------|------------|-----------|
| CLASSIFICATION              | FY 2020   | FY 2021   | FY 2022   | FY 2023   | FY 2023    | FY 2024   |
| TAXES & FEES                | 5,103,234 | 6,219,034 | 5,893,300 | 6,934,288 | 7,047,003  | 7,177,225 |
| LICENSES & PERMITS          | 234,728   | 241,244   | 208,900   | 238,200   | 390,095    | 359,500   |
| MONEY AND PROPERTY USE      | 282,175   | 19,620    | 24,400    | 91,270    | 957,135    | 109,500   |
| CHARGES FOR SERVICE         | 18,686    | 13,553    | 15,300    | 25,109    | 38,529     | 25,250    |
| FINES                       | 30,520    | 15,528    | 8,500     | 24,781    | 19,790     | 16,000    |
| INTERGOVERNMENTAL           | 259,734   | 451,241   | 514,200   | 1,531,829 | 446,289    | 359,979   |
| OTHER SOURCES & USES        | 142,812   | 210,398   | 1,262,600 | 113,642   | 2,389,015  | 116,000   |
| TOTAL INFLOW   GENERAL FUND | 6,071,889 | 7,170,618 | 7,927,200 | 8,959,119 | 11,287,855 | 8,163,454 |
|                             | _         |           |           | _         |            |           |