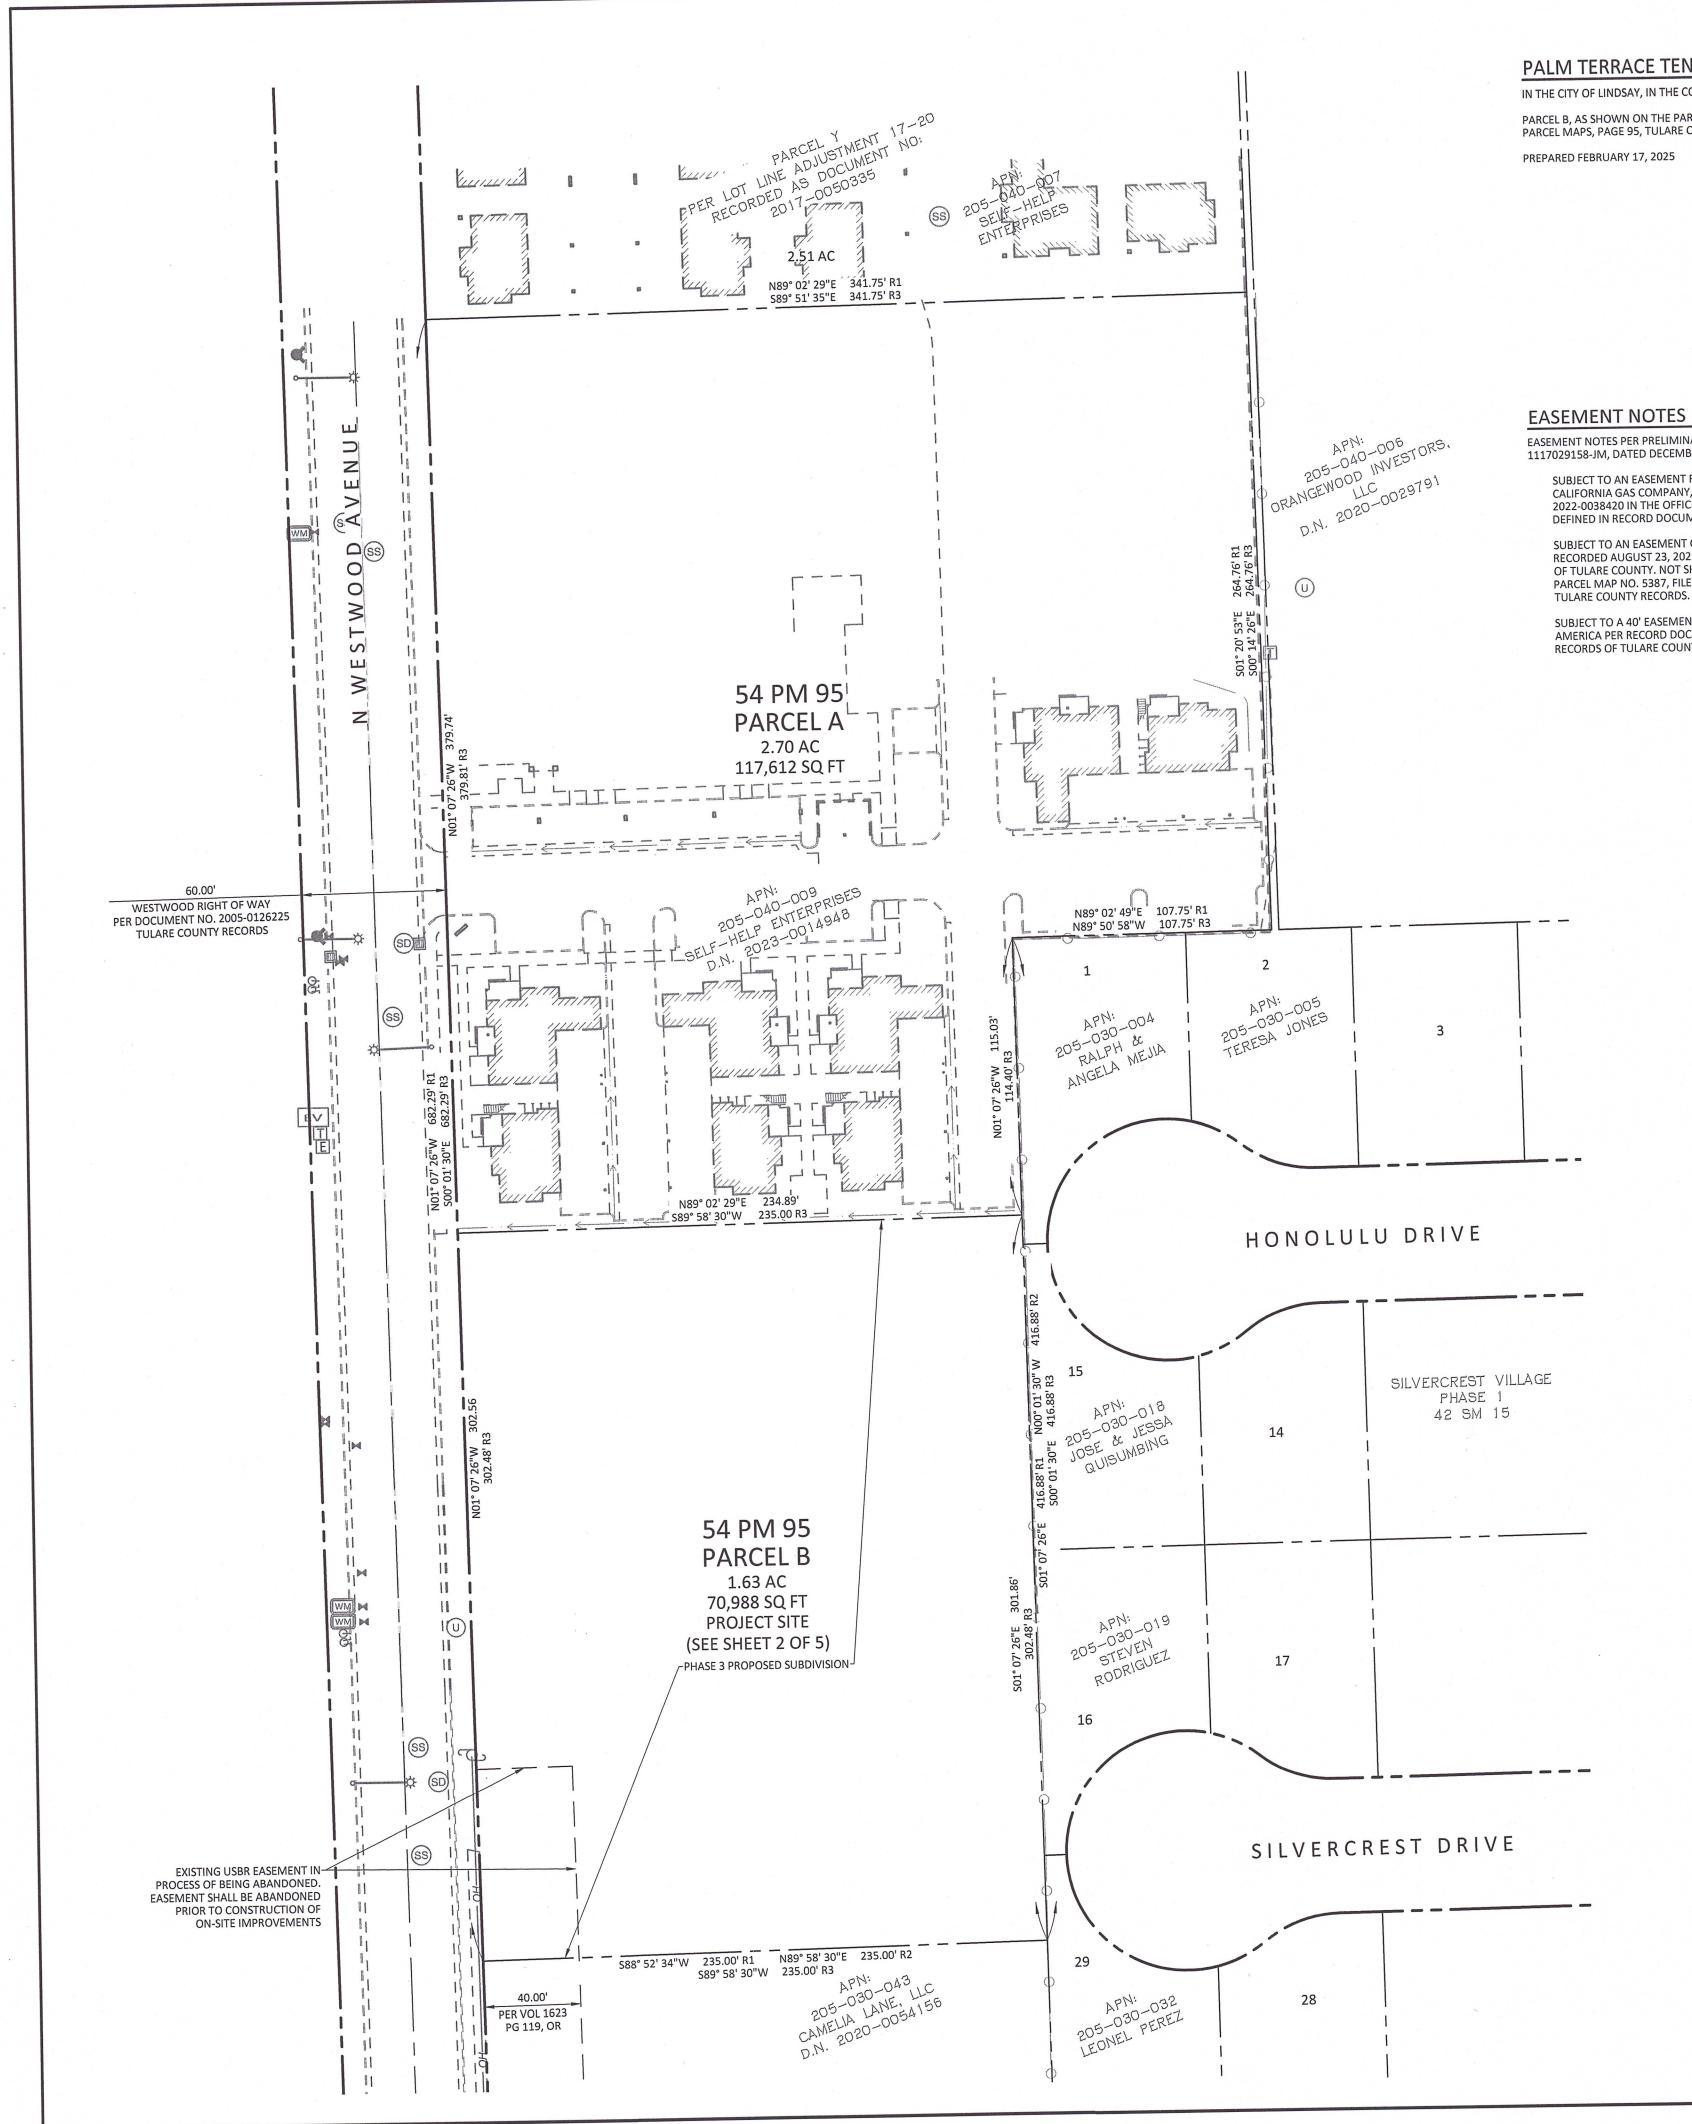

#### 12. ACTION ITEMS

12.1 Consideration and Approval of Resolution 25-12 Approving the Tentative Subdivision Map – Palm Terrace 3

Action & Recommendation: Approve Resolution 25-12 Approving the Tentative Subdivision Map for Palm Terrace 3 as submitted. Submitted by: Kira Stowell, City Contract Planner