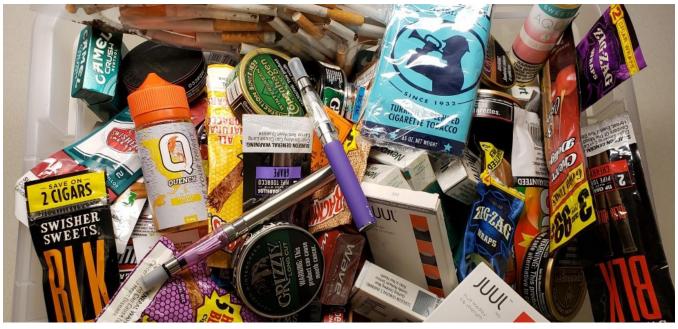

#### 11. **PRESENTATION ITEMS**

**11.1 Tobacco Use Among Youth Presentation with Unidos Por Salud Submitted by:** Kuyler Crocker, City Manager