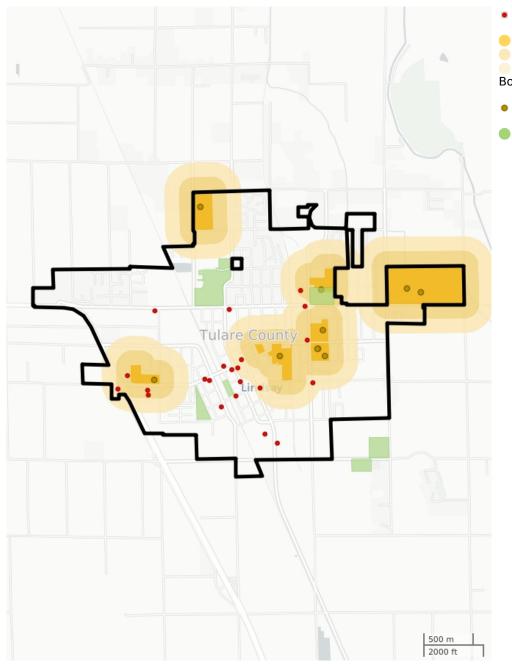

#### 11. **PRESENTATION ITEMS**

**11.1 Tobacco Use Among Youth Presentation with Unidos Por Salud Submitted by:** Kuyler Crocker, City Manager