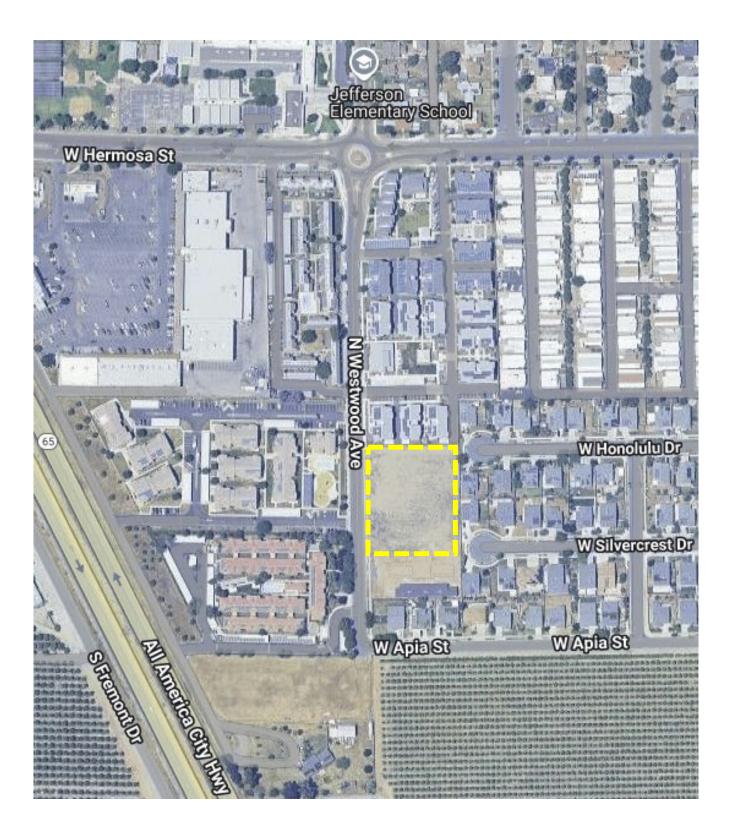

#### 12. ACTION ITEMS

12.1 Consideration and Approval of Resolution 25-12 Approving the Tentative Subdivision Map – Palm Terrace 3

Action & Recommendation: Approve Resolution 25-12 Approving the Tentative Subdivision Map for Palm Terrace 3 as submitted. Submitted by: Kira Stowell, City Contract Planner