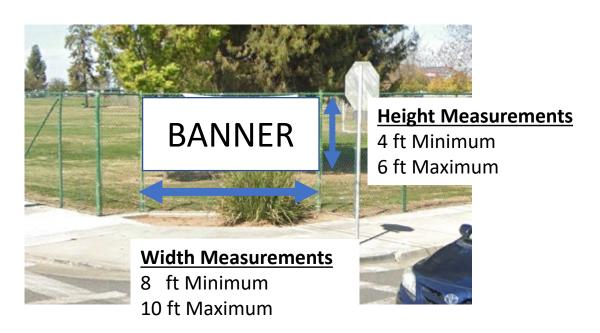

#### **Banner Locations:**

- Banner Hanging Potential locations:
  - 1. Windmill at Hermosa St. & Elmwood Ave.
  - 2. Lindsay Entrance Sign.
  - 3. HWY 65/Hermosa St. Lawn.
  - 4. Soccer Complex fence at Tulare Rd. and Elmwood Ave. intersection (Northwest corner).
  - 5. Soccer Complex fence at Tulare Rd. and Sequoia Ave. intersection (Northeast corner).
- Banners must meet minimum size requirements of each location. See attached picture with size requirements.
  - 1. Windmill at Hermosa St. & Elmwood Ave.: Can be rectangle or trapezoid shape.
  - 2. Lindsay Entrance Sign: Must be rectangular shape and must be double sided.
    - Soccer Complex fence at Tulare Rd. and Elmwood Ave. intersection (Northwest corner): Must be rectangular shape.
    - Soccer Complex fence at Tulare Rd. and Sequoia Ave. intersection (Northeast corner): Must be rectangular shape.

# Elmwood Soccer Complex