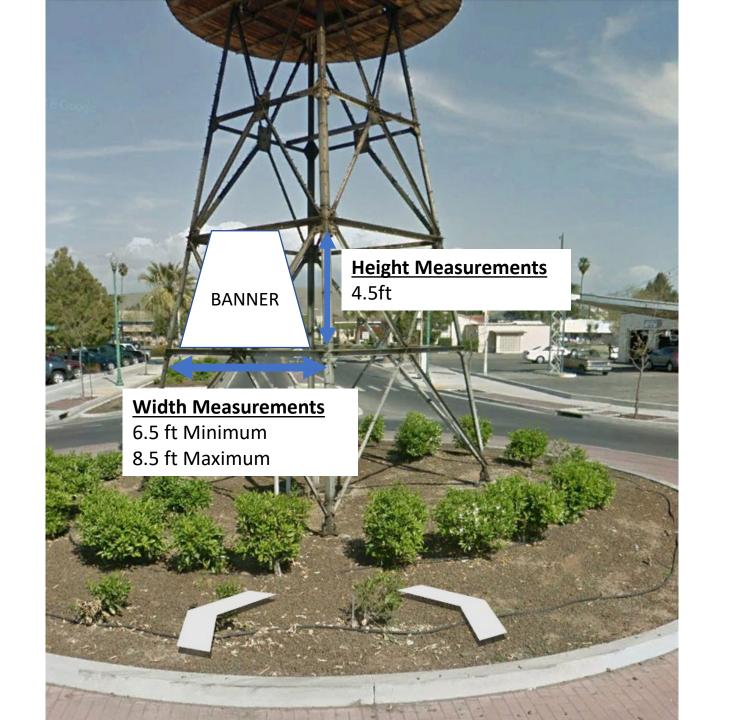

#### **Banner Locations:**

- Banner Hanging Potential locations:
  - 1. Windmill at Hermosa St. & Elmwood Ave.
  - 2. Lindsay Entrance Sign.
  - 3. HWY 65/Hermosa St. Lawn.
  - 4. Soccer Complex fence at Tulare Rd. and Elmwood Ave. intersection (Northwest corner).
  - 5. Soccer Complex fence at Tulare Rd. and Sequoia Ave. intersection (Northeast corner).
- Banners must meet minimum size requirements of each location. See attached picture with size requirements.
  - 1. Windmill at Hermosa St. & Elmwood Ave.: Can be rectangle or trapezoid shape.
  - 2. Lindsay Entrance Sign: Must be rectangular shape and must be double sided.
    - Soccer Complex fence at Tulare Rd. and Elmwood Ave. intersection (Northwest corner): Must be rectangular shape.
    - Soccer Complex fence at Tulare Rd. and Sequoia Ave. intersection (Northeast corner): Must be rectangular shape.