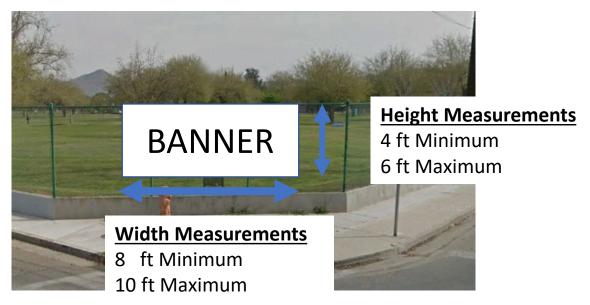

#### **Banner Locations:**

- Banner Hanging Potential locations:
  - 1. Windmill at Hermosa St. & Elmwood Ave.
  - 2. Lindsay Entrance Sign.
  - 3. HWY 65/Hermosa St. Lawn.
  - 4. Soccer Complex fence at Tulare Rd. and Elmwood Ave. intersection (Northwest corner).
  - 5. Soccer Complex fence at Tulare Rd. and Sequoia Ave. intersection (Northeast corner).
- Banners must meet minimum size requirements of each location. See attached picture with size requirements.
  - 1. Windmill at Hermosa St. & Elmwood Ave.: Can be rectangle or trapezoid shape.
  - 2. Lindsay Entrance Sign: Must be rectangular shape and must be double sided.
    - Soccer Complex fence at Tulare Rd. and Elmwood Ave. intersection (Northwest corner): Must be rectangular shape.
    - Soccer Complex fence at Tulare Rd. and Sequoia Ave. intersection (Northeast corner): Must be rectangular shape.

# Sequoia Soccer Complex