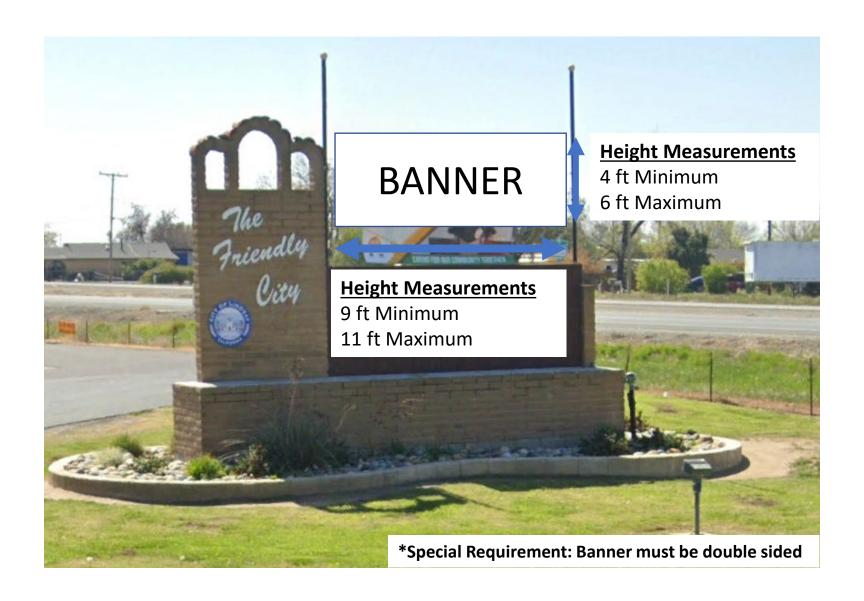

#### **Banner Locations:**

- Banner Hanging Potential locations:
  - 1. Windmill at Hermosa St. & Elmwood Ave.
  - 2. Lindsay Entrance Sign.
  - 3. HWY 65/Hermosa St. Lawn.
  - 4. Soccer Complex fence at Tulare Rd. and Elmwood Ave. intersection (Northwest corner).
  - 5. Soccer Complex fence at Tulare Rd. and Sequoia Ave. intersection (Northeast corner).
- Banners must meet minimum size requirements of each location. See attached picture with size requirements.
  - 1. Windmill at Hermosa St. & Elmwood Ave.: Can be rectangle or trapezoid shape.
  - 2. Lindsay Entrance Sign: Must be rectangular shape and must be double sided.
    - Soccer Complex fence at Tulare Rd. and Elmwood Ave. intersection (Northwest corner): Must be rectangular shape.
    - Soccer Complex fence at Tulare Rd. and Sequoia Ave. intersection (Northeast corner): Must be rectangular shape.