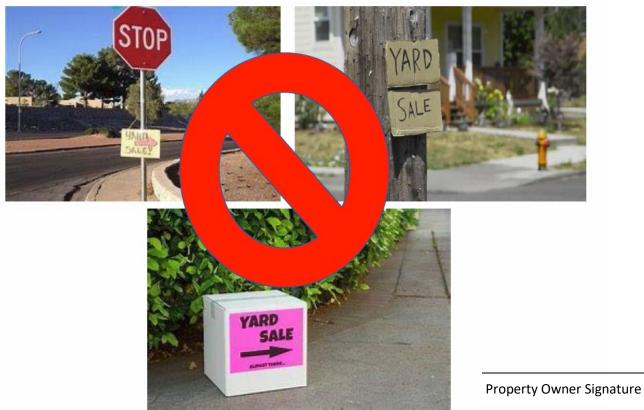

## POSTING OF YARD SALE SIGNS ON PUBLIC PROPERTY IS PROHIBITED IN THE CITY OF LINDSAY

## ONLY ONE SIGN AT THE YARD SALE LOCATION IS PERMITTED PER CITY ORDINANCE LMC 8.14

Please do not put yard sale signs on street signs, power poles,

fences or place boxes on sidewalks or streets.

Violators may be cited and fined per LMC 8.14